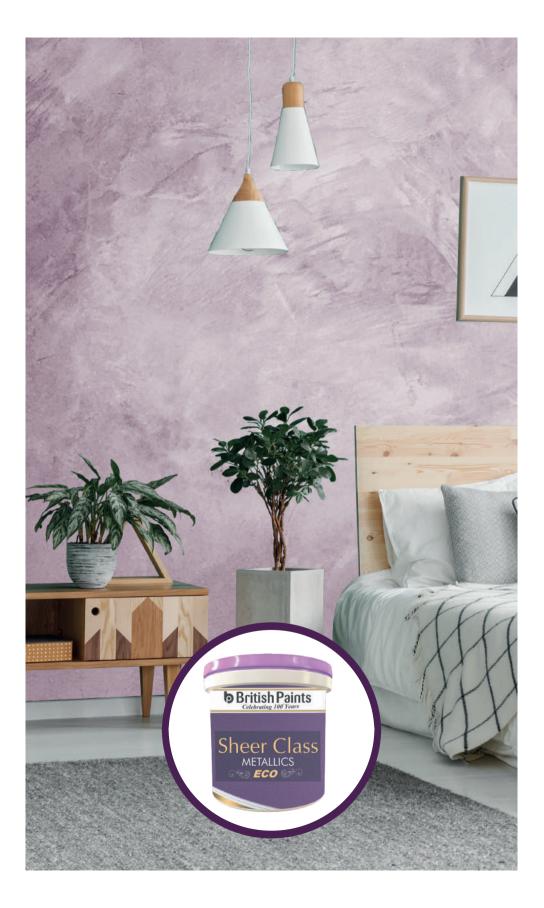

# SHEER CLASS METALLICS ECO

Sheer Class Metallics ECO is a premium quality water-based metallic finish paint which creates a variety of effects on interior & exterior wall and is based on the pure acrylic emulsion. **PRODUCT FEATURES** WATER BASED **Dual Application** Premium Pure Acrvlic Quality Emulsion & Exterior Smooth Metallic Excellent Finish Durability PACKS AVAILABLE 200 ML 500 ML 1 LTR

#### SHEER CLASS METALLICS ECO (Top Coat)

Apply 1 coat of Sheer Class Metallics Eco with 200-300 ml dilution (max) as a top coat for either flat finish or use special effects tool to create the desired pattern.