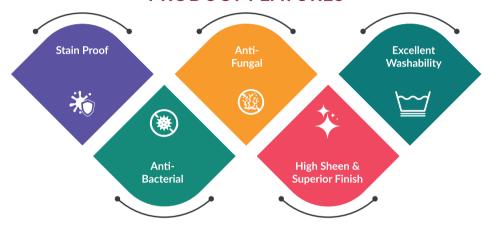

# GLAMOUR ADVANCED PREMIUM ACRYLIC EMULSION

Glamour Advanced Premium Acrylic Emulsion is the choice paint for the beautiful interior of a dream home, available in the widest range of mood creating shades. It dries rapidly and is perfectly washable to give the walls a freshly painted look year-after-year. Its characteristic sheen helps in reducing dirt pick-up and gives the walls a rich finish. Based on a highly durable pure acrylic binder, Glamour Premium Acrylic Emulsion provides long lasting protection to interiors. It is characterized by excellent flow, leveling, opacity & smooth finish and has excellent antifungal properties.

## **PRODUCT FEATURES**